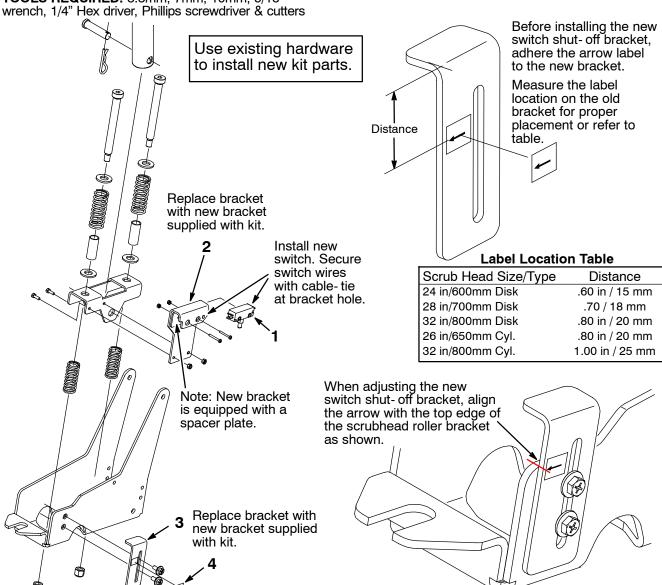

## **Actuator Switch Upgrade Kit**

Models: T5e, Speed Scrub 24 in / 32 in

NOTE: Original actuator switch has been replaced with this Upgrade Kit. Install replacement switch with new brackets as illustrated below. This kit applies to machines manufactured before s/n 10679874 (03/14).

## **INSTALLATION INSTRUCTIONS:**

Installation Time: 1 Hour

TOOLS REQUIRED: 5.5mm, 7mm, 10mm, 9/16"

FOR SAFETY: Before servicing machine, stop on level surface, turn off machine and disconnect the black negative (-) battery cable from battery pack.

Actuator Switch Upgrade Kit

|          | Ref. | Part No. | Description                             | Qty. |
|----------|------|----------|-----------------------------------------|------|
| $\nabla$ |      | 9010902  | Switch Kit, Upgrade, w/ Brackets        | 1    |
| •        | 1    | 1071996  | Switch, Push, Snap Action, 25A          | 1    |
| <b>A</b> | 2    | 1072283  | Bracket Wldt, Switch, Down Pressure     | 1    |
| <b>A</b> | 3    | 1073623  | Bracket, Switch, Shut- off              | 1    |
| •        | 4    | 1031984  | Label, Switch, Scrub Head               | 1    |
| <b>A</b> | N/S  | 130773   | Tie, Cable, Nyl, 11.0L, .14W, 3.0 Max.D | 11   |

 $\nabla$  = Kit  $\blacktriangle$  = Included in kit N/S = Not Shown